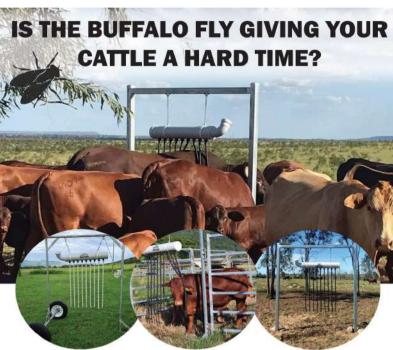

#### Purchaser

FLY GONE BACK RUBS

**★Easy set up ★Adustable flow rate ★Holds up to 20L** ★9 individual wicks @ 1200mm long ★Set up anyway livestock have access

We are now making trailers and permanent frames to suite the Fly Gone back rubs to fill from the ground