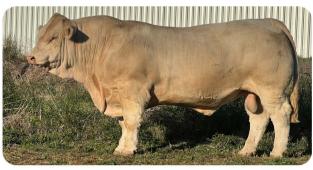

#### ELITE CATTLE CO G WALDRON & K GRONER MEANDARRA, QLD

ELITE SUPERSTITOUS (R/F) (P)
ELIS2E | DOB: 04/08/21 | AGE: 22
MONTHS RED FACTOR | POLLED | HERD

SCR TUFFY 0119

**SCR TRIUMPH 2135** 

SCR MS BABY DOLL 7140 TEMARA GOLD HOGIE G66E