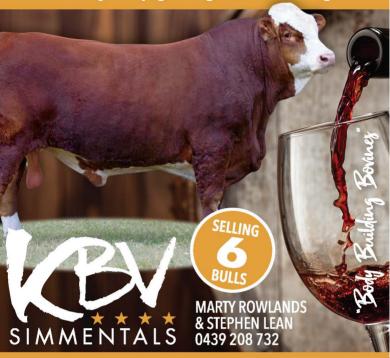

## FLENLEA BEEF

Offering 4 powerful polled sires, with muscle, bone and growth, at Agrow.

## Glenlea Bull Sale Dates for 2023

Winton - 14th July - 40 bulls

Clermont - 18th August - 40 bulls Roma - 13th September - 80 bulls

Contact Rod Binny on 0409 911 791 or your local Elders agent for details.

#### CHENU KELLY 6 (AI) (P/S) (TW) RLKL2E (S)

NOVOTEL 5897127519 OAFS7519F (H)

AIRLIE KELLY A132E (AI) A1SA132E (D)

AIRLIF KELLY T67F A1ST67F (D)

These 4 sires offered by Glenlea were retained especially for this sale and are part of our JV program hence different prefix. Big Strong, powerful Bull, extra carcass and bone. Mid maturity type so progeny suit all markets PP Polled & sire verified by DNA testing. Video & full EBV's on website www.glenleabeef.com.au.